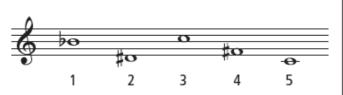

# Question 1 (2½ marks)

Identify the notes on the staff and then label them with the corresponding numbers on the diagram of the keyboard.