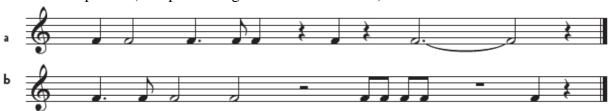

### Question 2 (5 marks)

Work out the time signatures of these two rhythmic patterns and write them in; then add bar lines in the correct places. (One pattern begins with an anacrusis.)