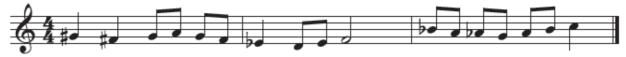

### Question 3 (2½ marks)

Write natural signs in all the possible places in this music.