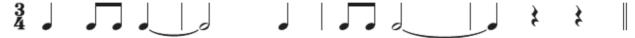

### Question 2 (5 marks)

Work out the time signatures of these two rhythmic patterns and write them in; then add bar lines in the correct places. (One pattern begins with an anacrusis.)