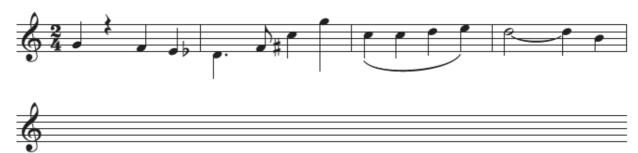

### Question 5 (5 marks)

There are 10 mistakes in the music below. Rewrite it correctly on the staff provided.