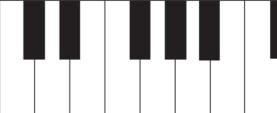

# Question 1 (2½ marks)

Identify the notes on the staff and then label them with the corresponding numbers on the diagram of the keyboard.