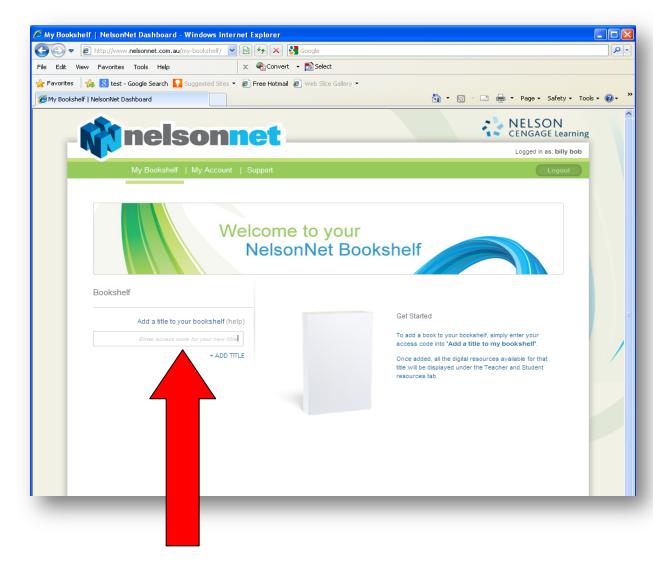

## Step three

Click onto "My Bookshelf"

## Step four

Enter your student access code into the field indicated and then click "Add Title"

The student resources available for this book are visible under "Resources".

To access them, simply click onto the desired resource.