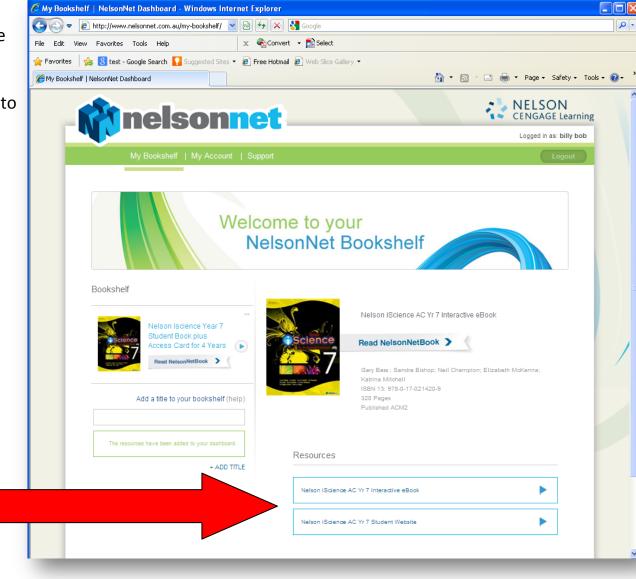

## Step four

Enter your student access code into the field indicated and then click "Add Title"

The student resources available for this book are visible under "Resources".

To access them, simply click onto the desired resource.