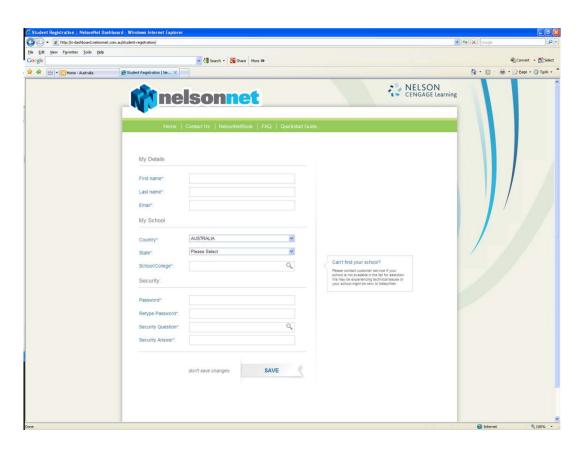

## **New Student Registration**

Setting up a student Dashboard in NelsonNet has been simplified and the look and feel for teachers and students is similar.

Log in or create a new student account at <a href="https://www.nelsonnet.com.au">www.nelsonnet.com.au</a>

Students will require a Student Access Code when adding new titles to their Dashboard – codes come with printed books or can be purchased in a Student Access Card

Student Registration occurs on a single screen

Group code is not required to access a new title